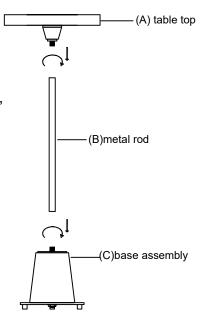

# Assembly Instruction STYLE NO:22999

- 1. Take the parts carefully out of the carton, and place it on a flat surface, make sure that the parts will not be damaged.
- 2.Screw the metal rod (B) onto the top of (C)base assembly.
- 3.Screw the (A) table top onto the top of the(B)metal rod.

### Assembly Instruction

**STYLE NO:22999** 

- 1.Take the parts carefully out of the carton, and place it on a flat surface,make sure that the parts will not be damaged.
- 2.Screw the metal rod (B) onto the top of (C)base assembly.
- 3.Screw the (A) table top onto the top of the(B)metal rod.