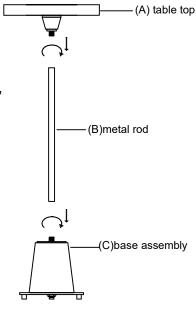

# Assembly Instruction STYLE NO:22999

- 1. Take the parts carefully out of the carton, and place it on a flat surface, make sure that the parts will not be damaged.
- 2.Screw the metal rod (B) onto the top of (C)base assembly.
- 3.Screw the (A) table top onto the top of the(B)metal rod.

### Assembly Instruction

**STYLE NO:22999** 

- 1.Take the parts carefully out of the carton, and place it on a flat surface,make sure that the parts will not be damaged.
- 2.Screw the metal rod (B) onto the top of (C)base assembly.
- 3.Screw the (A) table top onto the top of the(B)metal rod.